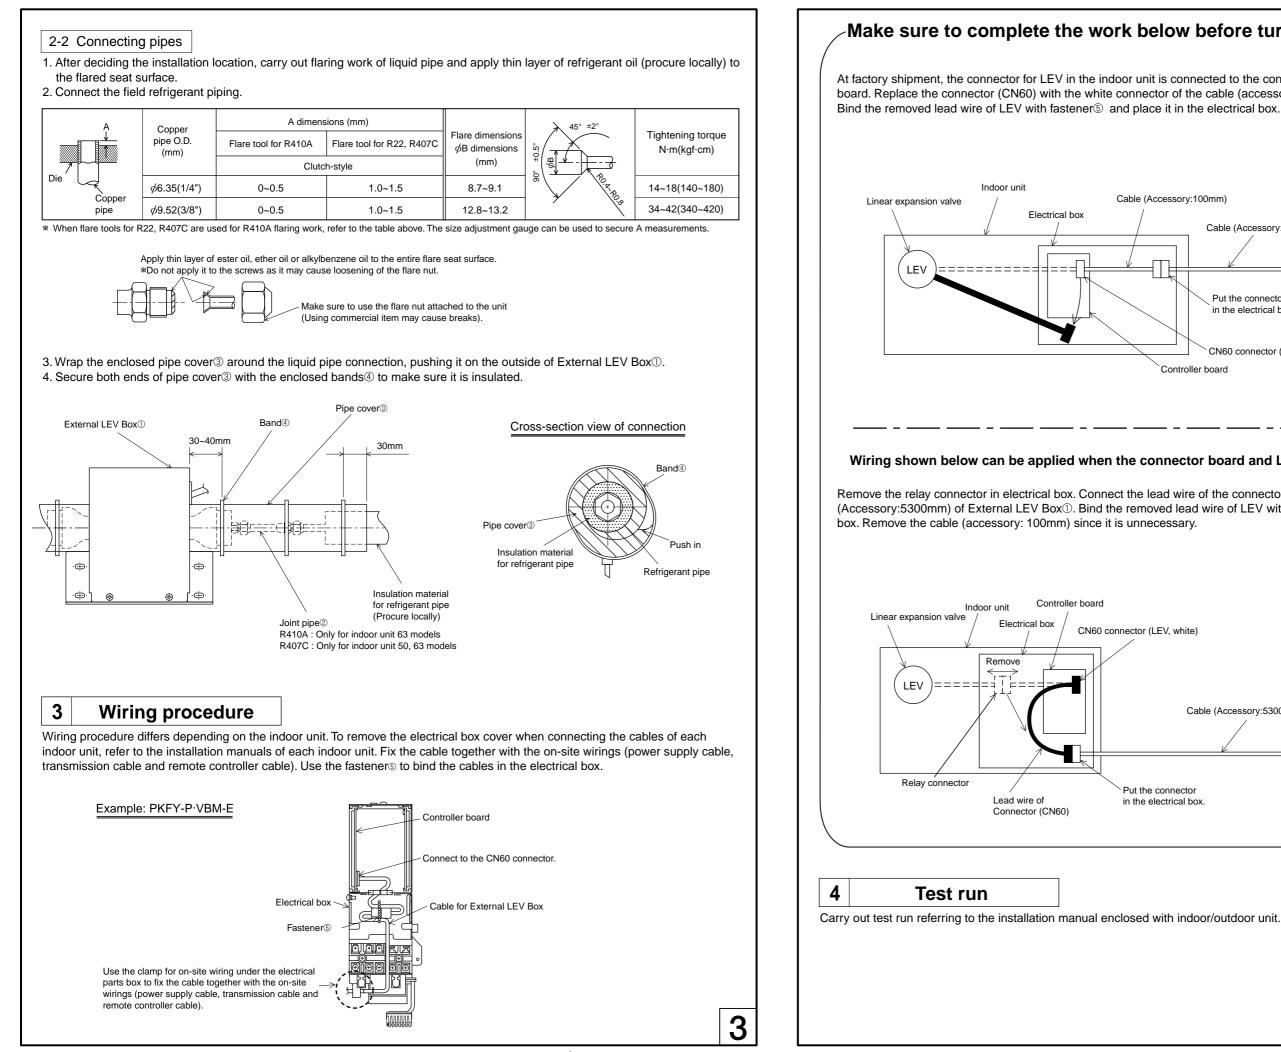

1 Parts check This unit is provided with this manual and following parts in the box. Part ① External LEV Box ② Joint pipe ③ Pipe cover ④ Band 5 Fastener Q'ty 1 Cable(100mm) 2 2 6 2 Cable(5300mm) Figure Þ đđ