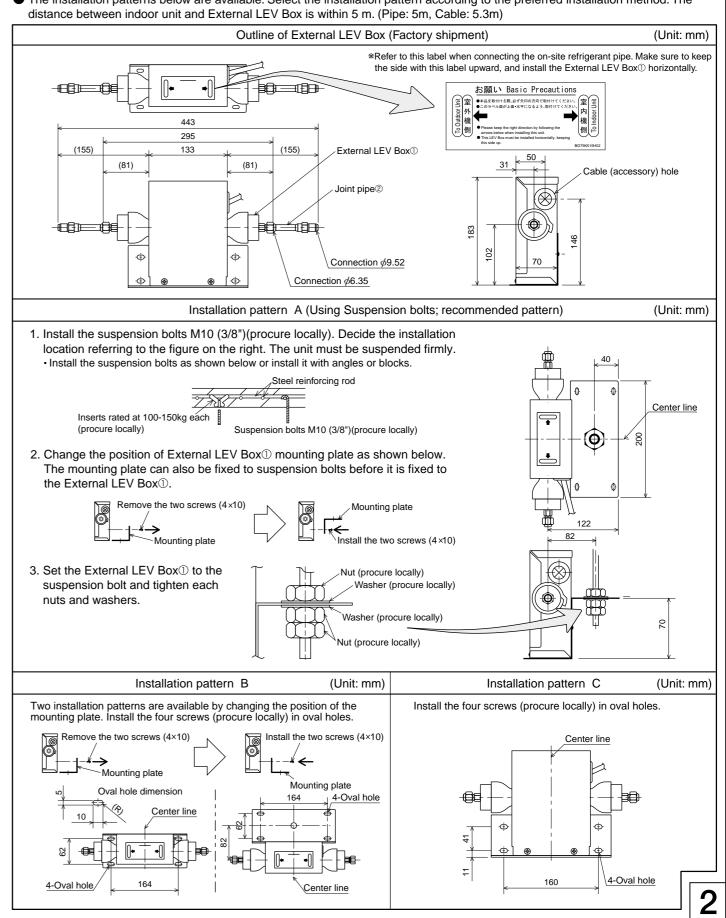

#### 2 Installation procedure

Connect the External LEV Box to the liquid pipe and install it inside the ceiling (Do not install in an outdoor location. It may cause a breakdown). Make sure to install the access door on the ceiling.

2-1 Installation location

• The installation patterns below are available. Select the installation pattern according to the preferred installation method. The