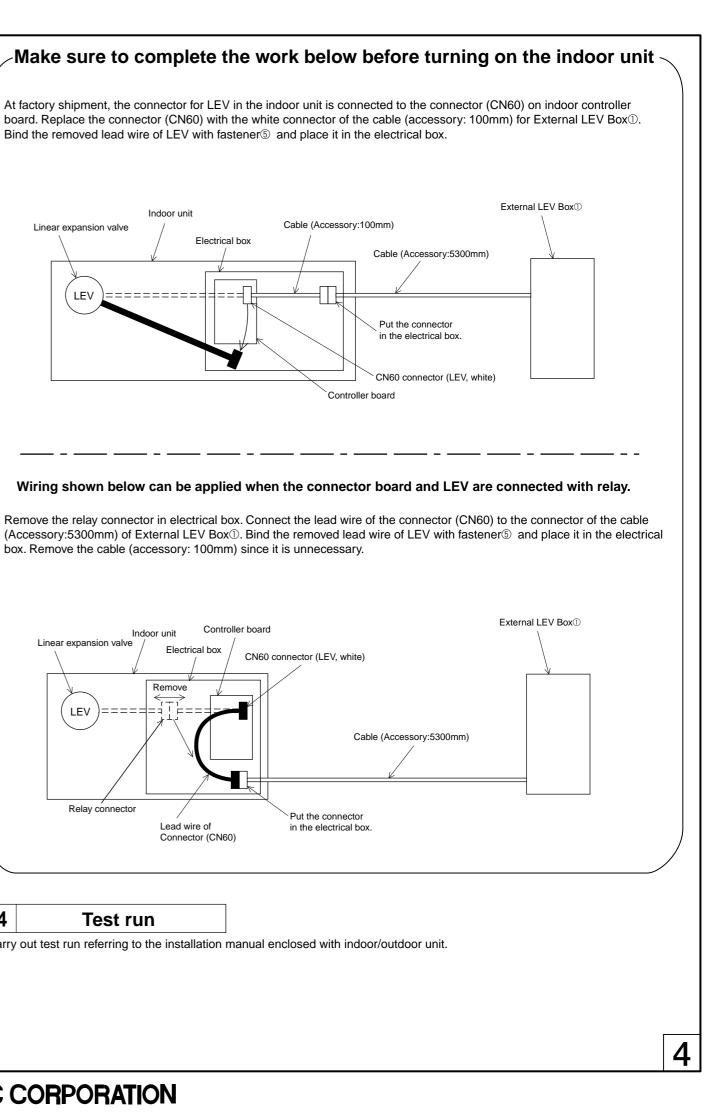

Note: Make sure to complete installation work of External LEV Box of optional parts before turning on the indoor unit. This unit may run improperly if the unit is not installed following this manual.