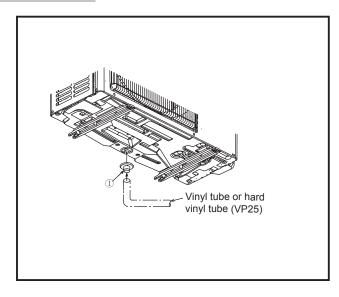

## Descriptions

Cap the unnecessary holes on the outdoor unit (bottom) and centralize the drainage when using a drain pipe.

#### Drain socket

The outdoor unit is provided with several holes for drainage at the bottom to ma easier. The drain socket is used to close the unnecessary holes and centralize

when using the drain tube at the installation place.

#### 2. Installation procedure propagation contains the field.

- (1) Glue the drain socket ① to the hole that is used to the drainage at the bottom of the unit with the glue (Prepare in the field).
- (2) Insert a vinyl tube of which inner diameter 25 mm available commercially or a hard vinyl tube VP25 to the drain socket ①.