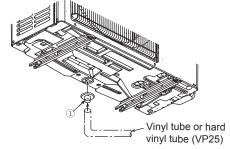

## Descriptions

Cap the unnecessary holes on the outdoor unit (bottom) and centralize the drainage when using a drain pipe.

#### Drain socket

The outdoor unit is provided with several holes for drainage at the bottom to ma easier. The drain socket is used to close the unnecessary holes and centralize

when using the drain tube at the installation place.

#### 2. Installation procedure propagation contains the field.

- (1) Glue the drain socket ① to the hole that is used to the drainage at the bottom of the unit with the glue (Prepare in the field).
- (2) Insert a vinyl tube of which inner diameter 25 mm available commercially or a hard vinyl tube VP25 to the drain socket ①.