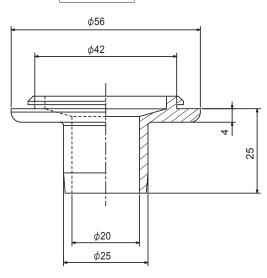

### Dimensions

Unit : mm

## **Specifications**

|  | Drain pipe | PVC VP-25 or vinyl hose (ID: 25mm)                      |
|--|------------|---------------------------------------------------------|
|  |            | No freezing allowed (Never to be used in cold climates) |
|  | Material   | EPT rubber                                              |
|  | Component  | Drain socket x 1                                        |