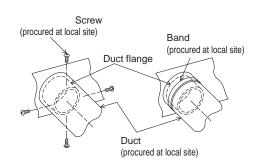

#### 2. Duct Flange Installation Procedure

- 1. Punch out the knockout opening for installing duct on indoor unit.
- 2. Use the provided tapping screws ② to secure duct flange ①.

### 3. Duct Installation Procedure

 Securely fix the duct (with inner diameter 200 mm) procured at local site to the duct flange, using screws or band.

PARTS