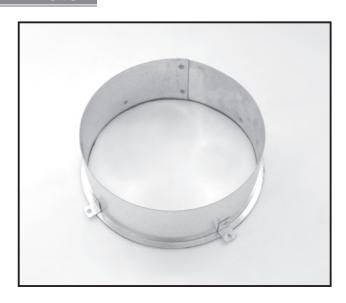

# **Descriptions**

Part to attach a duct to take in fresh air from outdoors.

## **Specifications**

| Connecting duct diameter (mm) | 200                                           |
|-------------------------------|-----------------------------------------------|
|                               | Hot-dip zinc-coated carbon steel sheet (t0.8) |
| Accessory                     | Fixing screw (ST4x10) x 4                     |