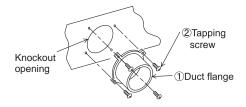

#### 2. Duct Flange Installation Procedure

- 1. Punch out the knockout opening for installing duct on indoor unit.
- 2. Use the provided tapping screws ② to secure duct flange ①.