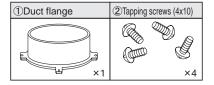

#### 1. Checking Provided Parts

Make sure that you have all the following parts before installation:

## **Specifications**

| Connecting duct diameter (mm) | 200                                           |
|-------------------------------|-----------------------------------------------|
|                               | Hot-dip zinc-coated carbon steel sheet (t0.8) |
| Accessory                     | Fixing screw (ST4x10) x 4                     |