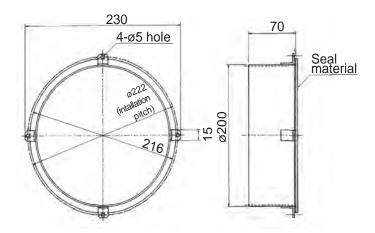

## **Specifications**

| Connecting duct diameter (mm) | 200                                           |
|-------------------------------|-----------------------------------------------|
|                               | Hot-dip zinc-coated carbon steel sheet (t0.8) |
| Accessory                     | Fixing screw (ST4x10) x 4                     |

### **Dimensions**

Unit: mm