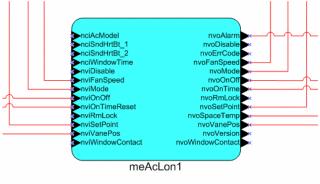

## From LonWorks, access to

- Start/Stop of the unit.
- Set Point Temperature.
- Ambient Temperature.
- Mode.
- Fan Speed.
- Vane position.
- . . . etc.

Commands and ... real states of the unit!!

User Manual and XIF file available in Downloads section of our web site.