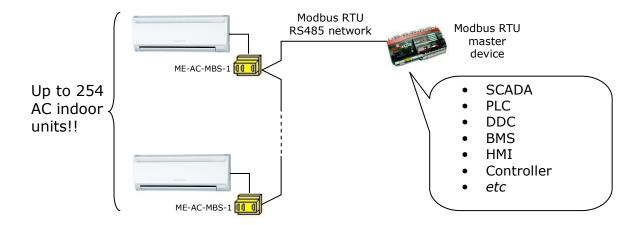

## The natural integration

Your Mitsubishi Electric air conditioner now with direct Modbus RTU connection

Compatible with all models of Domestic and Mr.Slim lines of air conditioners.

Low Cost. Quick and easy installation. Compatible with the use of the IR remote control.

## Easy installation and configuration

- □ Reduced dimensions 90 x 53 x 58 mm.

  Mountable on DIN rail, Wall, or even inside the A.C. indoor unit in some models.
- External power not required.
- □ Direct connection to Modbus RTU networks over RS485 bus.
- □ Direct connection to the A.C. indoor unit.
- □ Configuration from Modbus registers as well as from on-board DIP-switches.
- Multiple registers for supervision and control.
- □ Total Control & Supervision.

## From Modbus, access to

- Start/Stop of the unit.
- Set Point Temperature.
- > Ambient Temperature.
- Mode.
- > Fan Speed.
- Vane position.
- **>** ...
- Commands and ... real states of the unit!!

TRADEMARKS: All trademarks and tradenames used in this document are acknowledged to be the copyright of their respective holders