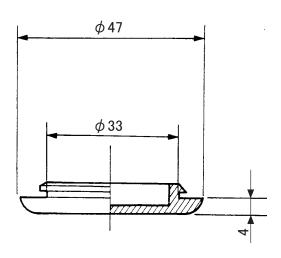

or vinyl hose (ID: 25mm)                                                                                           |  |
|----------------------|------------------------------------------------------------------------------------------------------------------------------|--|
| Operating conditions | No freezing allowed (Never to be used in cold climates)                                                                      |  |
| Material             | EPT rubber                                                                                                                   |  |
| Component            | Drain socket x 1, Drain cap x 5 Heat insulator x 3 (1 for liquid pipe, 1 large and 1 small insulator for gas pipe). Band x 8 |  |

# Dimensions

Unit: mm

### Drain socket



### Drain cap



OPTIONAL

# How to Use / How to Insta

#### 1 Accessory

Make sure that the following parts are put in the package.

| ①Drain socket ······ 1 pcs                   | ②Drain cap ····· 5 pcs                     |             |
|----------------------------------------------|--------------------------------------------|-------------|
|                                              |                                            |             |
| ③Insulation part (for liquid pipe) ···· 1 pc | ④Insulation part (for gas pipe) ····· 1 pc | ⑤Band 8 pcs |
| Small size                                   | Large size                                 |             |

#### 2. Installation method for drain unit ☆ Prepare the adhesive in the field.

- (1) Glue the drain socket ① to the hole that is used to c