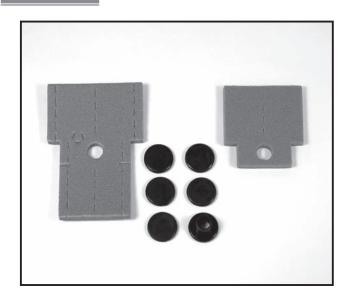

#### 1 Accessory

Make sure that the following parts are put in the package.

| ①Drain socket ······ 1 pcs                   | ②Drain cap ····· 5 pcs                     |             |
|----------------------------------------------|--------------------------------------------|-------------|
|                                              |                                            |             |
| ③Insulation part (for liquid pipe) ···· 1 pc | ④Insulation part (for gas pipe) ····· 1 pc | ⑤Band 8 pcs |
| Small size                                   | Large size                                 |             |