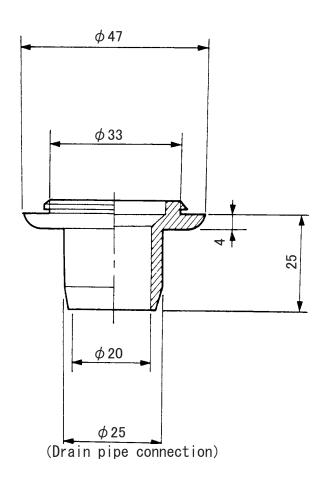

| PVC VP-25 or vinyl hose (ID: 25mm)                                                                                           |  |
|----------------------|------------------------------------------------------------------------------------------------------------------------------|--|
| Operating conditions | No freezing allowed (Never to be used in cold climates)                                                                      |  |
| Material             | EPT rubber                                                                                                                   |  |
| Component            | Drain socket x 1, Drain cap x 5 Heat insulator x 3 (1 for liquid pipe, 1 large and 1 small insulator for gas pipe). Band x 8 |  |

# Dimensions

Unit: mm

### Drain socket



### Drain cap



OPTIONAL

# How to Use / How to Insta

#### 1 Accessory

Make sure that the following parts are put in the package.

| ①Drain socket ······ 1 pcs                   | ②Drain cap ····· 5 pcs                     |             |
|----------------------------------------------|--------------------------------------------|-------------|
|                                              |                                            |             |
| ③Insulation part (for liquid pipe) ···· 1 pc | ④Insulation part (for gas pipe) ····· 1 pc | ⑤Band 8 pcs |
| Small size                                   | Large size                                 |             |

#### 2. Installation method for drain unit ☆ Prepare the adhesive in the field.

- (1) Glue the drain socket ① to the hole