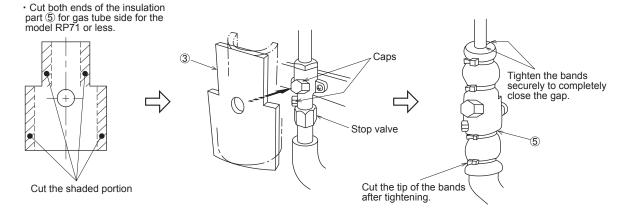

#### 3. Installation method for insulation parts

Install the insulation parts to stop valve of the outdoor unit.

- \*The insulation parts should be installed after the tube has been connected to the unit.
- XSome units are provided with a check valve near stop valve. In this case,

cut the insulation parts 3 and 4 so that they will fit the stop valve properly.

- (1) Install the insulation part ③ with 2 holes to the liquid pipe side so that the holes fit the valve caps and cover the stop valve entirely.
- (2) Fix the insulation part 3 securely with bands 5. Install the other insulation part 4 to the gas pipe side with the same procedure.