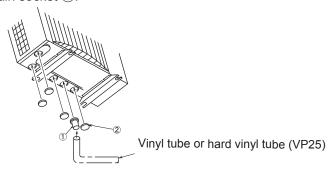

(Note) Use the adhesive for the rubber and metal.

(Recommended product) Supper X series made by CEMEDINE CO., Ltd.

(3) Insert a vinyl tube of which inner diameter 25 mm available commercially or a hard vinyl tube VP25 to the drain socket (1).