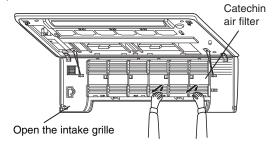

#### Intake grille

- (1). Press PUSH indicated on the intake grille until a "click" is heard.
- (2). Hold the tabs on both ends of the intake grille, and pull down to open.

(1) Remove the catechin air filter.

- (2) Install a new catechin air filter.
  - Be sure to install the tabs into the intake grille hole.

(3) Securely close the intake grille.