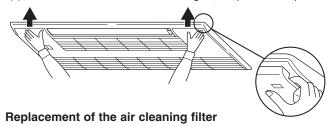

#### Intake grille

- (1). Press PUSH indicated on the intake grille until a "click" is heard.
- (2). Hold the tabs on both ends of the intake grille, and pull down to open.

(1) Remove the catechin air filter.

- (2) Install a new catechin air filter.
  - Be sure to install the tabs into the intake grille hole.

(3) Securely close the intake grille.