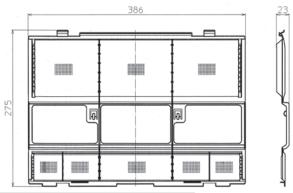

# Photo



# Descriptions

Catechin air filter uses this compound to not only improve air guality but also prevent the spread and viruses in the room.

### Applicable Models

- MLZ-KA25VA
- MLZ-KA35VA
- MLZ-KA50VA

## pecifications

# **Dimensions**

Unit: mm



# How to Use / How to Insta

#### Intake grille

- (1). Press PUSH indicated on the intake grille until a "click" is heard.
- (2). Hold the tabs on both ends of the intake grille, and pull down to open.



(1) Remove the catechin air filter.



- (2) Install a new catechin air filter.
  - Be sure to install the tabs into the intake grille hole.



(3) Securely close the intake grille.