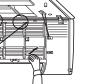

#### Intake grille

- (1). Press PUSH indicated on the intake grille until a "click" is heard.
- (2). Hold the tabs on both ends of the intake grille, and pull down to open.

(1) Remove the catechin air filter.

- (2) Install a new catechin air filter.
  - Be sure to install the tabs into the intake grille hole.

(3) Securely close the intake grille.