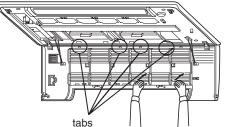

#### Intake grille

- (1). Press PUSH indicated on the intake grille until a "click" is heard.
- (2). Hold the tabs on both ends of the intake grille, and pull down to open.

(1) Remove the catechin air filter.

- (2) Install a new catechin air filter.
  - Be sure to install the tabs into the intake grille hole.

(3) Securely close the intake grille.